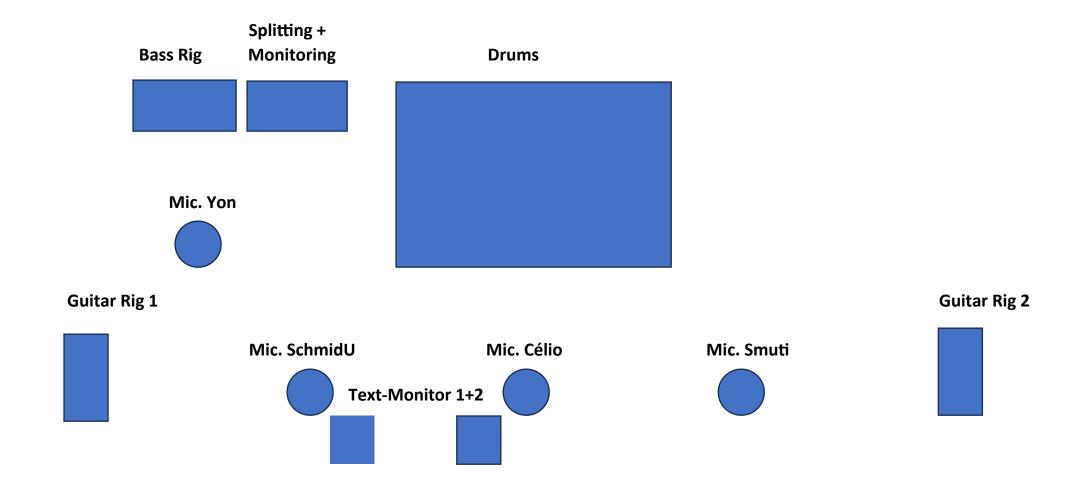

# <u>Lines:</u>

Drum: Kick

**Snare** 

Hi-Hat

Tom 1

Tom 2

**Stand Tom** 

**Overhead 1** 

**Overhead 2** 

**Bass:** Direct Out from Amp

**Guitar 1: Direct Out from Effect Board** 

**Guitar 2: Direct Out from Effect Rig** 

Vocals: 4 Mic. Lines

# **Splitting + Monitoring:**

2x Millenium MS8 Splitter = 16 Channels

**1x Out to Monitor Mixing** 

1x Out to Stagebox for FOH-Mixer

**Soundcraft UI24R Mixer for Monitoring** 

All musicians with In-Ear Monitoring

#### **DRUM SET** (Peter)

- Kick drum (Channel 1 - KICK)
- (Channel 2 SNARE) - Snare
- Tom 1 (Channel 3 - TOM 1)
- Tom 2 (Channel 4 - TOM 2)
- 1 Floor Tom (Channel 5 - FLOOR) - Overhead L (Channel 6 - OH L)
- Overhead R (Channel 7 - OH R)
- Hi-Hat (Channel 8 - HI HAT)
- Monitor: In-Ear

#### **BACKING VOCAL 1** (SchmidU) Channel 10 (BAK SC)

- Microphone Shure SM-58
- Monitor: In-Ear
- Text-Monitor

#### **BACKING VOCAL 2** (Yon)

Channel 11 (BAK Y)

- Microphone Shure Beta 58
- Monitor: In-Ear

#### **LEAD VOCAL** (Celio)

#### Channel 9 (VOX C)

- Microphone Shure Beta 58
- Monitor: In-Ear
- Text-Monitor

## **BACKING VOCAL 3**

(Smuti)

#### Channel 12 (BAK SM)

- Microphone Shure SM-58
- Monitor: In-Ear